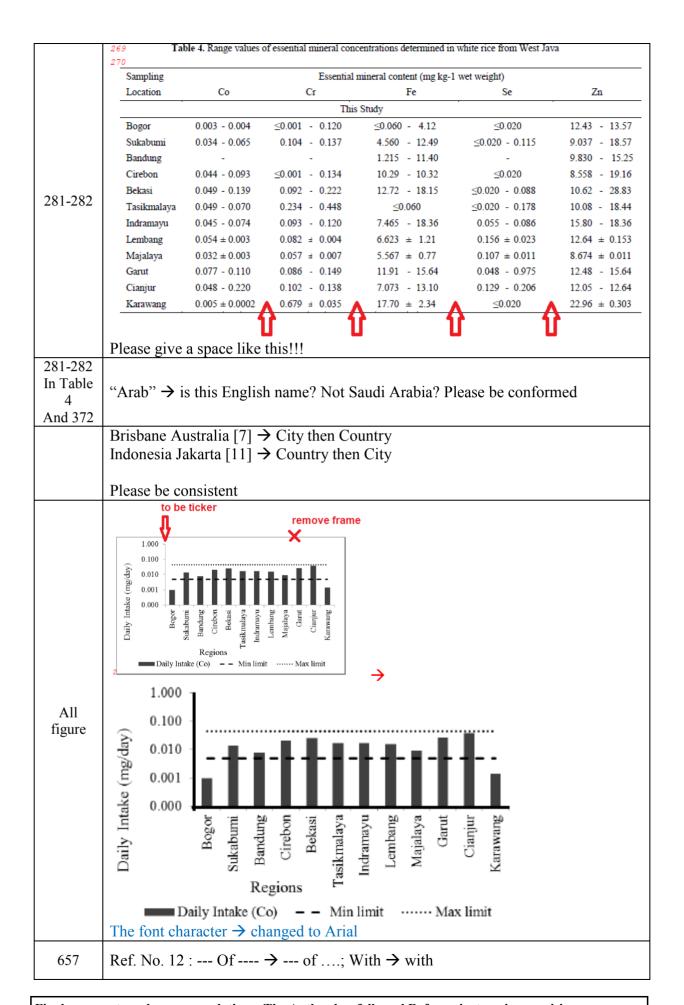

Yes [ ] No[ ] Are the new results adequately emphasized?

| Line #    | Referee's Comments                                                                                            |
|-----------|---------------------------------------------------------------------------------------------------------------|
| Title     | This is an International Journal – so it will be written by int'l reader Please put: West Java Indonesia      |
| Abtract   | The research <u>was</u> aimed to → The research is aimed to rice, wereplease remove the comma punctuation (,) |
| 25        | anemia [3,4], meanwhile Selenium                                                                              |
| 42        | Multi element methods for rice analysis → Multi-element analysis methods in rice                              |
| 59        | The term "AAS": first appeared → Atomic Absorption Spectrometry (AAS)                                         |
| 78,<br>84 | Moon et al $\rightarrow$ Moon et al.                                                                          |
| 85        | Java → Java Island                                                                                            |
| 103       | was → is                                                                                                      |
| 145-146   | Figure → maximized please                                                                                     |